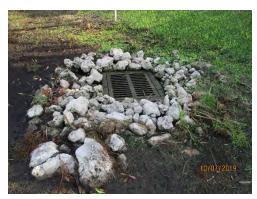

### A. Field Manager's Report for September

The Field Manager's report was presented with questions and comments as follows:

- The Board requested more information from the Field Manager on why the Dissolved Oxygen was so low for Lake 20.
- It was discussed that the signs in the preserves need to have their posts converted from metal to another material that won't rust.
- The Board discussed the floating drain that was on last month's Agenda and requested alternative ideas be presented at next month's meeting.
- The Board requested the Field Manager fix the uplifted deck on the boardwalk and spray the mold.
- The Board discussed the lack of rain recently and how it is impacting the appearance of the lakes.