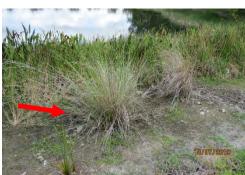

### A. Field Manager's Report for September

The Field Manager's report was presented with questions and comments as follows:

- The Board requested more information from the Field Manager on why the Dissolved Oxygen was so low for Lake 20.
- It was discussed that the signs in the preserves need to have their posts converted from metal to another material that won't rust.
- The Board discussed the floating drain that was on last month's Agenda and requested alternative ideas be presented at next month's meeting.
- The Board requested the Field Manager fix the uplifted deck on the boardwalk and spray the mold.
- The Board discussed the lack of rain recently and how it is impacting the appearance of the lakes.