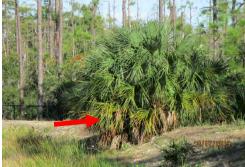

### A. Field Manager's Report for September

The Field Manager's report was presented with questions and comments as follows:

- The Board requested more information from the Field Manager on why the Dissolved Oxygen was so low for Lake 20.
- It was discussed that the signs in the preserves need to have their posts converted from metal to another material that won't rust.
- The Board discussed the floating drain that was on last month's Agenda and requested alternative ideas be presented at next month's meeting.
- The Board requested the Field Manager fix the uplifted deck on the boardwalk and spray the mold.
- The Board discussed the lack of rain recently and how it is impacting the appearance of the lakes.