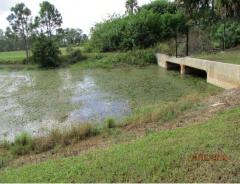

### A. Field Manager's Report for September

The Field Manager's report was presented with questions and comments as follows:

- The Board requested more information from the Field Manager on why the Dissolved Oxygen was so low for Lake 20.
- It was discussed that the signs in the preserves need to have their posts converted from metal to another material that won't rust.
- The Board discussed the floating drain that was on last month's Agenda and requested alternative ideas be presented at next month's meeting.
- The Board requested the Field Manager fix the uplifted deck on the boardwalk and spray the mold.
- The Board discussed the lack of rain recently and how it is impacting the appearance of the lakes.