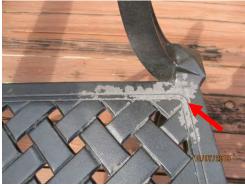

Wetlands.

### 2. Preserves:

- **a.** The next quarterly clean-up will be completed in November 2019.
- **b.** The slash pine saplings are continuing to do well.





**c.** As requested, we're going to begin replacing the rusted out preserve signposts with new one's next month. We're going to try replacing the metal posts with 2 or 3-inch pvc pipe that will be painted green. The pvc pipe won't rust when the preserves are holding water during the summer months.





**d.** The fallen over palm tree that was observed on the preserve edge during last week's inspection tour has been cut up and removed.

**Before & After** 





**e.** The paint on the boardwalk benches is starting wear down in some areas. It's minimal for now and they shouldn't have to be painted again for another year.





- **f.** Palmettos from the preserve islands are beginning to encroach onto the walking path and will eventually need to get cut back.
- **g.** Someone has thrown a large piece of glass over the perimeter fence and into the preserve behind 9100 & 9102 Shadow Glen Way. We'll go ahead and remove the glass the next time our maintenance technician is onsite.





### 3. Butterfly Gardens:

**a. Boardwalk Entrance:** All plants have been pruned and dead plants have been removed. The Board may want to have some additional plants planted.







**b. South End of Lake 21:** All plants have been pruned and dead plants have been removed. The Board may want to have some additional plants planted.





- **4. Storm Water Drainage System:** The last time all the storm water structures were inspected