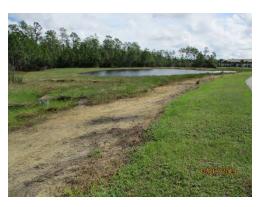

### A. Field Manager's Report for September

The Field Manager's report was presented with questions and comments as follows:

- The Board requested more information from the Field Manager on why the Dissolved Oxygen was so low for Lake 20.
- It was discussed that the signs in the preserves need to have their posts converted from metal to another material that won't rust.
- The Board discussed the floating drain that was on last month's Agenda and requested alternative ideas be presented at next month's meeting.
- The Board requested the Field Manager fix the uplifted deck on the boardwalk and spray the mold.
- The Board discussed the lack of rain recently and how it is impacting the appearance of the lakes.