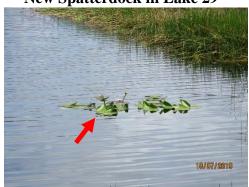

### A. Field Manager's Report for September

The Field Manager's report was presented with questions and comments as follows:

- The Board requested more information from the Field Manager on why the Dissolved Oxygen was so low for Lake 20.
- It was discussed that the signs in the preserves need to have their posts converted from metal to another material that won't rust.
- The Board discussed the floating drain that was on last month's Agenda and requested alternative ideas be presented at next month's meeting.
- The Board requested the Field Manager fix the uplifted deck on the boardwalk and spray the mold.
- The Board discussed the lack of rain recently and how it is impacting the appearance of the lakes.