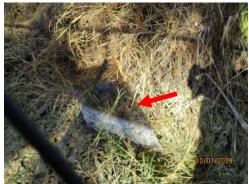

be painted green. The pvc pipe won't rust when the preserves are holding water during the summer months.





**d.** The fallen over palm tree that was observed on the preserve edge during last week's inspection tour has been cut up and removed.

**Before & After** 





**e.** The paint on the boardwalk benches is starting wear down in some areas. It's minimal for now and they shouldn't have to be painted again for another year.





- **f.** Palmettos from the preserve islands are beginning to encroach onto the walking path and will eventually need to get cut back.
- **g.** Someone has thrown a large piece of glass over the perimeter fence and into the preserve behind 9100 & 9102 Shadow Glen Way. We'll go ahead and remove the glass the next time our maintenance technician is onsite.





### 3. Butterfly Gardens:

**a. Boardwalk Entrance:** All plants have been pruned and dead plants have been removed. The Board may want to have some additional plants planted.







**b. South End of Lake 21:** All plants have been pruned and dead plants have been removed. The Board may want to have some additional plants planted.





- **4. Storm Water Drainage System:** The last time all the storm water structures were inspected for sediment build up was conducted in January 2018 by MRI.
  - a. Roadway Catch Basins: No concerns observed this month.
  - **b. Dry Retention Catch Basins:** A fair amount of silt was observed around several of the catch basins in the retention areas behind Independence Way & Links Drive this month. To ensure that the pipe inlets within the structures aren