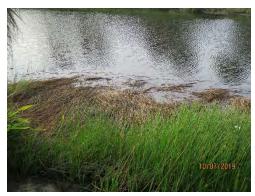

### A. Field Manager's Report for September

The Field Manager's report was presented with questions and comments as follows:

- The Board requested more information from the Field Manager on why the Dissolved Oxygen was so low for Lake 20.
- It was discussed that the signs in the preserves need to have their posts converted from metal to another material that won't rust.
- The Board discussed the floating drain that was on last month's Agenda and requested alternative ideas be presented at next month's meeting.
- The Board requested the Field Manager fix the uplifted deck on the boardwalk and spray the mold.
- The Board discussed the lack of rain recently and how it is impacting the appearance of the lakes.