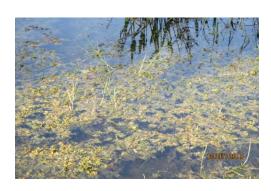

### A. Field Manager's Report for September

The Field Manager's report was presented with questions and comments as follows:

- The Board requested more information from the Field Manager on why the Dissolved Oxygen was so low for Lake 20.
- It was discussed that the signs in the preserves need to have their posts converted from metal to another material that won't rust.
- The Board discussed the floating drain that was on last month's Agenda and requested alternative ideas be presented at next month's meeting.
- The Board requested the Field Manager fix the uplifted deck on the boardwalk and spray the mold.
- The Board discussed the lack of rain recently and how it is impacting the appearance of the lakes.