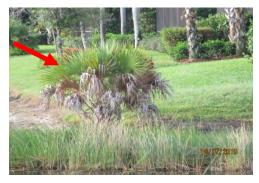

### A. Field Manager's Report for September

The Field Manager's report was presented with questions and comments as follows:

- The Board requested more information from the Field Manager on why the Dissolved Oxygen was so low for Lake 20.
- It was discussed that the signs in the preserves need to have their posts converted from metal to another material that won't rust.
- The Board discussed the floating drain that was on last month's Agenda and requested alternative ideas be presented at next month's meeting.
- The Board requested the Field Manager fix the uplifted deck on the boardwalk and spray the mold.
- The Board discussed the lack of rain recently and how it is impacting the appearance of the lakes.