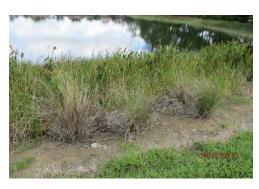

### A. Field Manager's Report for September

The Field Manager's report was presented with questions and comments as follows:

- The Board requested more information from the Field Manager on why the Dissolved Oxygen was so low for Lake 20.
- It was discussed that the signs in the preserves need to have their posts converted from metal to another material that won't rust.
- The Board discussed the floating drain that was on last month's Agenda and requested alternative ideas be presented at next month's meeting.
- The Board requested the Field Manager fix the uplifted deck on the boardwalk and spray the mold.
- The Board discussed the lack of rain recently and how it is impacting the appearance of the lakes.