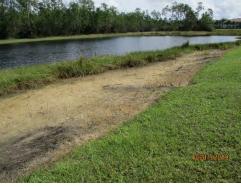

### A. Field Manager's Report for September

The Field Manager's report was presented with questions and comments as follows:

- The Board requested more information from the Field Manager on why the Dissolved Oxygen was so low for Lake 20.
- It was discussed that the signs in the preserves need to have their posts converted from metal to another material that won't rust.
- The Board discussed the floating drain that was on last month's Agenda and requested alternative ideas be presented at next month's meeting.
- The Board requested the Field Manager fix the uplifted deck on the boardwalk and spray the mold.
- The Board discussed the lack of rain recently and how it is impacting the appearance of the lakes.