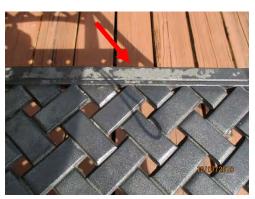

& Wetlands.

### 2. Preserves:

- **a.** The next quarterly clean-up will be completed in November 2019.
- **b.** The slash pine saplings are continuing to do well.





**c.** As requested, we're going to begin replacing the rusted out preserve signposts with new one's next month. We're going to try replacing the metal posts with 2 or 3-inch pvc pipe that will be painted green. The pvc pipe won't rust when the preserves are holding water during the summer months.





**d.** The fallen over palm tree that was observed on the preserve edge during last week's inspection tour has been cut up and removed.

**Before & After** 





**e.** The paint on the boardwalk benches is starting wear down in some areas. It's minimal for now and they shouldn't have to be painted again for another year.





- **f.** Palmettos from the preserve islands are beginning to encroach onto the walking path and will eventually need to get cut back.
- **g.** Someone has thrown a large piece of glass over the perimeter fence and into the preserve behind 9100 & 9102 Shadow Glen Way. We'll go ahead and remove the glass the next time our maintenance technician is onsite.





### 3. Butterfly Gardens:

**a. Boardwalk Entrance:** All plants have been pruned and dead plants have been removed. The Board may want to have some additional plants planted.







**b. South End of Lake 21:** All plants have been pruned and dead plants have been removed. The Board may want to have some additional plants planted.





- **4. Storm Water Drainage System:** The last time all the storm water structures were inspect