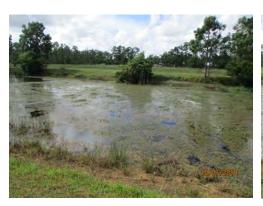

### A. Field Manager's Report for September

The Field Manager's report was presented with questions and comments as follows:

- The Board requested more information from the Field Manager on why the Dissolved Oxygen was so low for Lake 20.
- It was discussed that the signs in the preserves need to have their posts converted from metal to another material that won't rust.
- The Board discussed the floating drain that was on last month's Agenda and requested alternative ideas be presented at next month's meeting.
- The Board requested the Field Manager fix the uplifted deck on the boardwalk and spray the mold.
- The Board discussed the lack of rain recently and how it is impacting the appearance of the lakes.