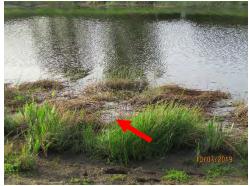

### A. Field Manager's Report for September

The Field Manager's report was presented with questions and comments as follows:

- The Board requested more information from the Field Manager on why the Dissolved Oxygen was so low for Lake 20.
- It was discussed that the signs in the preserves need to have their posts converted from metal to another material that won't rust.
- The Board discussed the floating drain that was on last month's Agenda and requested alternative ideas be presented at next month's meeting.
- The Board requested the Field Manager fix the uplifted deck on the boardwalk and spray the mold.
- The Board discussed the lack of rain recently and how it is impacting the appearance of the lakes.