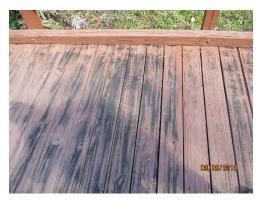

### A. Field Manager's Report for September

The Field Manager's report was presented with questions and comments as follows:

- The Board requested more information from the Field Manager on why the Dissolved Oxygen was so low for Lake 20.
- It was discussed that the signs in the preserves need to have their posts converted from metal to another material that won't rust.
- The Board discussed the floating drain that was on last month's Agenda and requested alternative ideas be presented at next month's meeting.
- The Board requested the Field Manager fix the uplifted deck on the boardwalk and spray the mold.
- The Board discussed the lack of rain recently and how it is impacting the appearance of the lakes.