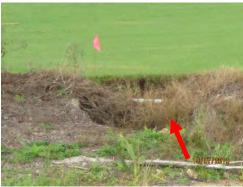

### A. Field Manager's Report for September

The Field Manager's report was presented with questions and comments as follows:

- The Board requested more information from the Field Manager on why the Dissolved Oxygen was so low for Lake 20.
- It was discussed that the signs in the preserves need to have their posts converted from metal to another material that won't rust.
- The Board discussed the floating drain that was on last month's Agenda and requested alternative ideas be presented at next month's meeting.
- The Board requested the Field Manager fix the uplifted deck on the boardwalk and spray the mold.
- The Board discussed the lack of rain recently and how it is impacting the appearance of the lakes.