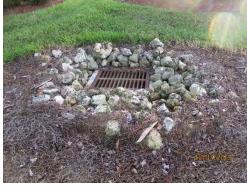

### A. Field Manager's Report for September

The Field Manager's report was presented with questions and comments as follows:

- The Board requested more information from the Field Manager on why the Dissolved Oxygen was so low for Lake 20.
- It was discussed that the signs in the preserves need to have their posts converted from metal to another material that won't rust.
- The Board discussed the floating drain that was on last month's Agenda and requested alternative ideas be presented at next month's meeting.
- The Board requested the Field Manager fix the uplifted deck on the boardwalk and spray the mold.
- The Board discussed the lack of rain recently and how it is impacting the appearance of the lakes.