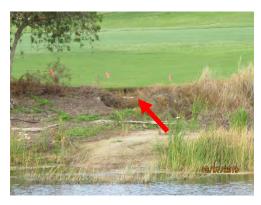

### A. Field Manager's Report for September

The Field Manager's report was presented with questions and comments as follows:

- The Board requested more information from the Field Manager on why the Dissolved Oxygen was so low for Lake 20.
- It was discussed that the signs in the preserves need to have their posts converted from metal to another material that won't rust.
- The Board discussed the floating drain that was on last month's Agenda and requested alternative ideas be presented at next month's meeting.
- The Board requested the Field Manager fix the uplifted deck on the boardwalk and spray the mold.
- The Board discussed the lack of rain recently and how it is impacting the appearance of the lakes.