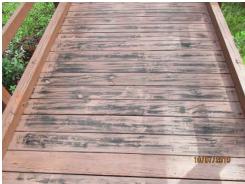

### A. Field Manager's Report for September

The Field Manager's report was presented with questions and comments as follows:

- The Board requested more information from the Field Manager on why the Dissolved Oxygen was so low for Lake 20.
- It was discussed that the signs in the preserves need to have their posts converted from metal to another material that won't rust.
- The Board discussed the floating drain that was on last month's Agenda and requested alternative ideas be presented at next month's meeting.
- The Board requested the Field Manager fix the uplifted deck on the boardwalk and spray the mold.
- The Board discussed the lack of rain recently and how it is impacting the appearance of the lakes.