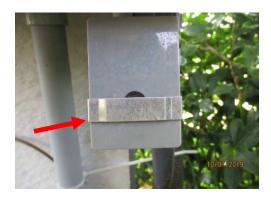

### A. Field Manager's Report for September

The Field Manager's report was presented with questions and comments as follows:

- The Board requested more information from the Field Manager on why the Dissolved Oxygen was so low for Lake 20.
- It was discussed that the signs in the preserves need to have their posts converted from metal to another material that won't rust.
- The Board discussed the floating drain that was on last month's Agenda and requested alternative ideas be presented at next month's meeting.
- The Board requested the Field Manager fix the uplifted deck on the boardwalk and spray the mold.
- The Board discussed the lack of rain recently and how it is impacting the appearance of the lakes.