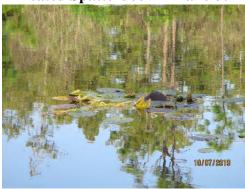

### A. Field Manager's Report for September

The Field Manager's report was presented with questions and comments as follows:

- The Board requested more information from the Field Manager on why the Dissolved Oxygen was so low for Lake 20.
- It was discussed that the signs in the preserves need to have their posts converted from metal to another material that won't rust.
- The Board discussed the floating drain that was on last month's Agenda and requested alternative ideas be presented at next month's meeting.
- The Board requested the Field Manager fix the uplifted deck on the boardwalk and spray the mold.
- The Board discussed the lack of rain recently and how it is impacting the appearance of the lakes.