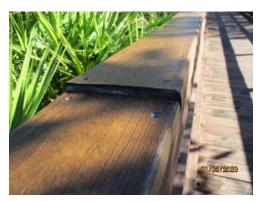

### b. Mold on Boardwalk

The Field Manager is going to use bleach on the mold, as requested by the Board of Supervisors.