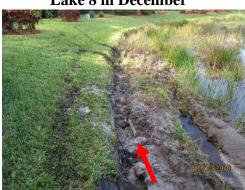

### A. Field Manager's Report for December

The Field Report was presented, and comments were as follows:

- The Board requested that a letter be sent to the homeowner that dumped Styrofoam into the lake behind his home identified on page 3 of the report.
- The Field Manager identified "ruts" where a mower damaged the lake bank for Lake 8. Therefore, the Board asked that a letter be sent to the HOA asking that their landscaper repair the damages.
- The Board asked that the hog trap be removed from the preserve.
- The Board approved a trash clean up by the Field Manager.