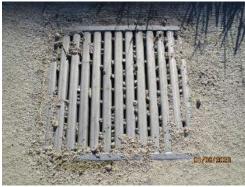

### b. Mold on Boardwalk

The Field Manager is going to use bleach on the mold, as requested by the Board of Supervisors.