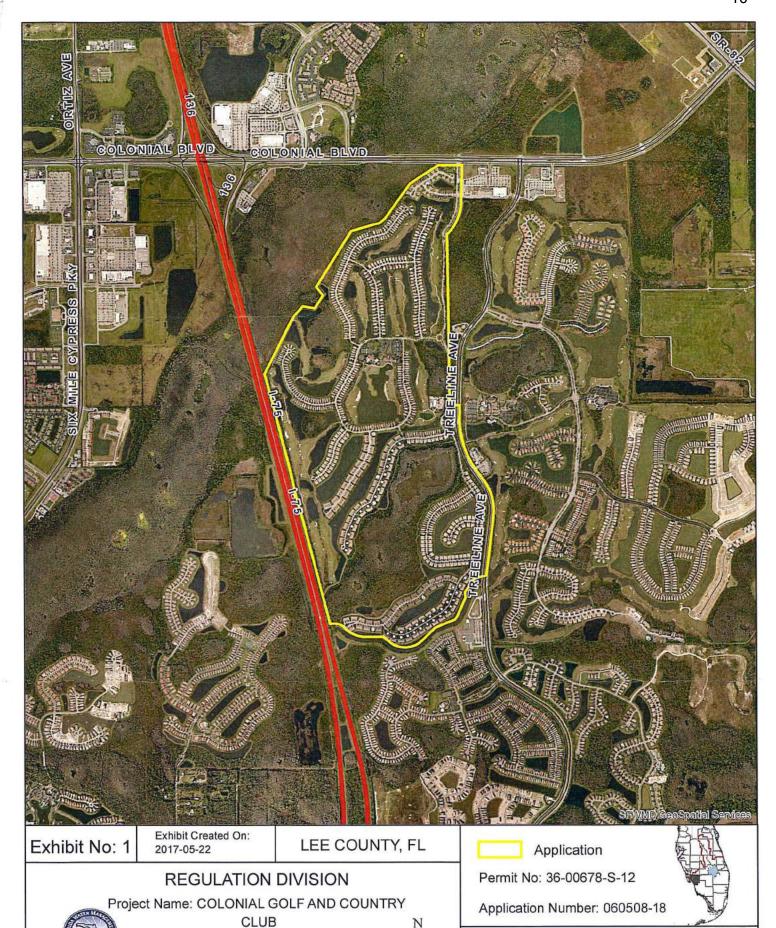

### SOUTH FLORIDA WATER MANAGEMENT DISTRICT

January 15, 2020

Colonial Country Club CDD Premier District Management Attn: Christopher Peppin 3820 Colonial Blvd.Suite 101 Fort Myers, FL 33901

Subject:

Colonial Golf and Country Club

Notice of Noncompliance - First Notice

Permit No. 36-00678-S-12; Application No. 060508-18

Lee County, S34,35/T44S/R25E

### Dear Mr. Peppin:

This letter is to provide notification that an inspection of the above-referenced project was conducted by the South Florida Water Management District (District) on January 10, 2020. The inspections revealed that the project is not in compliance with the conditions of Environmental Resource Permit Number 36-00678-S-12. Specifically, those items that need to be addressed include the following:

1. Coverage by exotic vegetation species within the preserves exceeds 5 percent. Exotic species observed during the inspection included melaleuca (Melaleuca quinquenervia), earleaf acacia (Acacia auriculiformis), and Old World climbing fern (Lygodium microphyllum). In addition, seed bearing sized melaleuca and earleaf acacia were observed in the large preserve. Old World climbing fern was observed nearly throughout the large preserve. These species along with all other exotic (Category I and II) and nuisance species should be targeted for treatment.

The District requests correction of the deficiencies noted above, or submittal of an acceptable plan for corrective actions, within thirty (30) days of receiving this notice.

The District now has the capability of receiving wetland monitoring reports, conservation easements, conversion/transfer forms and other documents electronically via the District's ePermitting website at <a href="https://www.sfwmd.gov/ePermitting">www.sfwmd.gov/ePermitting</a>. For first-time users, an account will need to be created. Reports can be submitted through eCompliance/Environmental Resource.