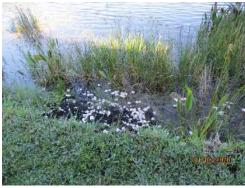

### A. Field Manager's Report for December

The Field Report was presented, and comments were as follows:

- The Board requested that a letter be sent to the homeowner that dumped Styrofoam into the lake behind his home identified on page 3 of the report.
- The Field Manager identified "ruts" where a mower damaged the lake bank for Lake 8. Therefore, the Board asked that a letter be sent to the HOA asking that their landscaper repair the damages.
- The Board asked that the hog trap be removed from the preserve.
- The Board approved a trash clean up by the Field Manager.