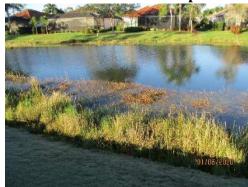

1. Coverage by exotic vegetation species within the preserves exceeds 5 percent. Exotic species observed during the inspection included melaleuca (Melaleuca quinquenervia), earleaf acacia (Acacia auriculiformis), and Old World climbing fern (Lygodium microphyllum). In addition, seed bearing sized melaleuca and earleaf acacia were observed in the large preserve. Old World climbing fern was observed nearly throughout the large preserve. These species along with all other exotic (Category I and II) and nuisance species should be targeted for treatment.