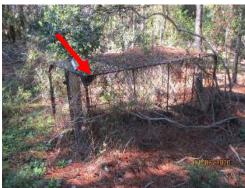

### A. Field Manager's Report for December

The Field Report was presented, and comments were as follows:

- The Board requested that a letter be sent to the homeowner that dumped Styrofoam into the lake behind his home identified on page 3 of the report.
- The Field Manager identified "ruts" where a mower damaged the lake bank for Lake 8. Therefore, the Board asked that a letter be sent to the HOA asking that their landscaper repair the damages.
- The Board asked that the hog trap be removed from the preserve.
- The Board approved a trash clean up by the Field Manager.