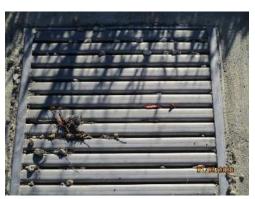

### c. Gateway Canal Floating Catch Basin

The District Manager stated that a concrete rim can be poured around the catch basin to weigh it down. The Board approved the Field Manager completing this project.