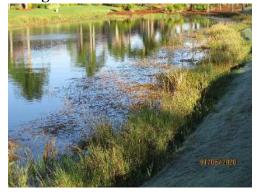

1. Coverage by exotic vegetation species within the preserves exceeds 5 percent. Exotic species observed during the inspection included melaleuca (Melaleuca quinquenervia), earleaf acacia (Acacia auriculiformis), and Old World climbing fern (Lygodium microphyllum). In addition, seed bearing sized melaleuca and earleaf acacia were observed in the large preserve. Old World climbing fern was observed nearly throughout the large preserve. These species along with all other exotic (Category I and II) and nuisance species should be targeted for treatment.