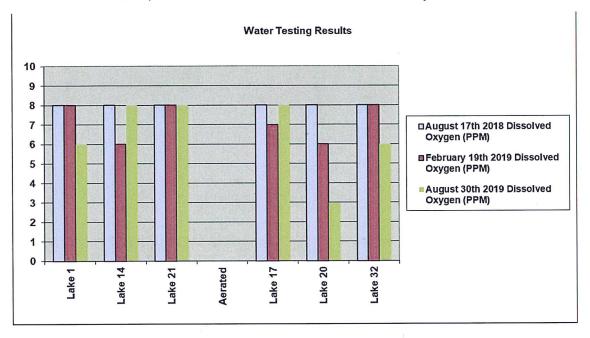

#### A. Washout Repairs Update

92 93

94

The District Manager reported that the washout repairs are continually being monitored by the Field Manager. The District Manager explained that the drain is floating because

| 95<br>96                 | there is not enough weight to hold it down. He stated that the Field Manager is recommending attaching a block to the bottom of the drain to weight it down. The Board        |
|--------------------------|-------------------------------------------------------------------------------------------------------------------------------------------------------------------------------|
| 97<br>98                 | asked that staff come up with alternatives to the block.                                                                                                                      |
| 99<br>100                | B. Fence Repairs Behind 9078 Shadow Glen Update                                                                                                                               |
| 101<br>102               | These repairs have been completed.                                                                                                                                            |
| 103<br>104               | C. Repairs Being Completed on Lakes 21 & 28 Update                                                                                                                            |
| 105<br>106               | These repairs have been completed.                                                                                                                                            |
| 107<br>108               | EIGHTH ORDER OF BUSINESS New Business                                                                                                                                         |
| 109<br>110               | A. Aerator Locations                                                                                                                                                          |
| 111<br>112<br>113        | The Board asked that staff get a proposal from Solitude to put aerators in Lakes 11, 12 and 14. The Board also asked to have Lake 13 listed as not applicable for an aerator. |
| 114<br>115               | NINTH ORDER OF BUSINESS District Manager                                                                                                                                      |
| 116<br>117               | A. Financial Statements for July                                                                                                                                              |
| 118<br>119               | The financials were presented and accepted.                                                                                                                                   |
| 120<br>121<br>122<br>123 | On MOTION by Vice Chairman Zajac, seconded by Supervisor Hefti, with all in favor, the financials for month ending July were accepted as presented.                           |
| 124<br>125               | B. Website Update                                                                                                                                                             |
| 126<br>127<br>128<br>129 | The Board asked the District Manager to give them a completion date for the new website.                                                                                      |
| 130<br>131               | C. Follow-Up                                                                                                                                                                  |
| 132<br>133               | The District Manager stated that everything is going well with FEMA.                                                                                                          |
| 134<br>135               | TENTH ORDER OF BUSINESS Field Manager                                                                                                                                         |
| 136<br>137               | A. Field Manager's Report for July                                                                                                                                            |
| 138<br>139               | The Field Manager's report was presented with questions and comments as follows:                                                                                              |
| 140<br>141               | <ul> <li>The Board agreed to allow the Field Manager to complete the maintenance task list<br/>on page 54 of the Agenda packet.</li> </ul>                                    |