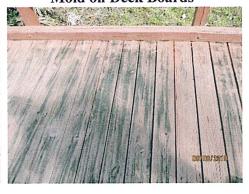

19.





b. The recently planted slash pine saplings are continuing to do well.





While moving the two preserve signs between Lakes 11 & 13 away from the palmettos we noticed that both posts were rusted out at the base which made the signs lower to the ground when we re-installed them. We may begin seeing additional signs falling over in the future due to the same issue.





- d. There is an uplifted deck board along the main boardwalk just in front of the observation octagon. We'll screw it back down when we're onsite cutting back the butterfly gardens.
- e. Multiple areas along the main boardwalk have mold on the deck boards. We can try applying an environmentally safe product such as Wet & Forget to these areas to kill off the mold.

**Uplifted Deck Board** 



Mold on Deck Boards



#### 3. Butterfly Gardens:

- **a. Boardwalk Entrance:** All plants are scheduled to be pruned during the first week in October.
- b. South End of Lake 21: All plants are scheduled to be pruned during the first week in October. The small tree to the right of the bench is leaning over and isn't doing well so it will be removed during the pruning.





- **4. Storm Water Drainage System:** The last time all the storm water structures were inspected for sediment build up was conducted in January 2018 by MRI.
  - a. Roadway Catch Basins: No concerns observed this month.
  - **b.** Dry Retention Catch Basins: Only minimal debris was observed on some of the grates. We went ahead and cleared off what we could during this inspection.





- c. Outfall Structures: No new concerns observed this mo