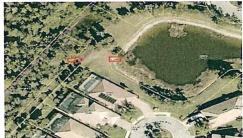

#### A. Washout Repairs Update

The District Manager reported that the washout repairs along the canal were completed. He also reported that the work on Lakes 9, 22 and 25 was completed last week.