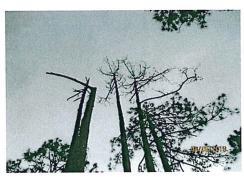

#### C. Fence Repairs Behind 9078 Shadow Glen Update

These repairs have been completed. The District Manager reported that after these repairs were completed, a tree fell onto the fence of the house next door. Therefore, this portion of the fence will be getting repaired soon also.