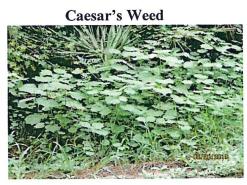

he next quarterly clean-up along the preserve walking path is scheduled for August 2019.
- b. The recently planted slash pine saplings are continuing to do well.





c. Balsam-apple was observed growing in the preserve islands behind Hemingway Lane. Balsam-apple is a category II exotic and should be removed. We'll inform Lake & Wetlands of this.





- d. Caesar's weed was also observed growing in the preserve islands behind Hemingway Lane. Caesar's weed is a category I exotic and should be removed. We'll inform Lake & Wetlands of this.
- e. Rosary Pea which is a Category 1 exotic was observed again growing within the small preserve area behind the perimeter fence adjacent to Lake 12. We've reported this finding to Lake & Wetlands so that they can treat it before it continues to spread.





**f.** We came across an area in the preserve behind 9922 Horse Creek Road where lightning recently struck one of the palm trees and created a small fire. The area that was impacted was maybe 20'x 20' wide.





g. There are 4 medium sized dead pine trees clustered up along the walking path near the south entrance that are starting to drop their dead branches. We couldn't cut these trees down the last time we were onsite removing dead trees due to needing two technicians. If the Board approves, we'll return with two technicians and cut these trees down.





h. Two preserve signs between Lakes 11 & 13 will need to be repositioned as soon as we can get to them. One of the signs is being blocked by palmettos and the other one has fallen over. Both signs are in over a foot of water right