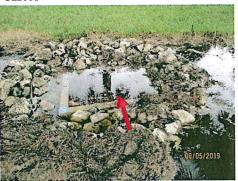

#### A. Washout Repairs Update

The District Manager reported that the washout repairs along the canal were completed. He also reported that the work on Lakes 9, 22 and 25 was completed last week.