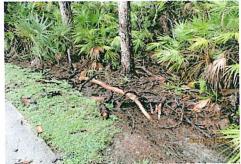

#### A. Washout Repairs Update

The District Manager reported that the washout repairs along the canal were completed. He also reported that the work on Lakes 9, 22 and 25 was completed last week.