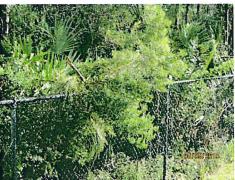

#### C. Fence Repairs Behind 9078 Shadow Glen Update

These repairs have been completed. The District Manager reported that after these repairs were completed, a tree fell onto the fence of the house next door. Therefore, this portion of the fence will be getting repaired soon also.