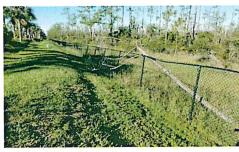

#### C. Fence Repairs Behind 9078 Shadow Glen Update

These repairs have been completed. The District Manager reported that after these repairs were completed, a tree fell onto the fence of the house next door. Therefore, this portion of the fence will be getting repaired soon also.