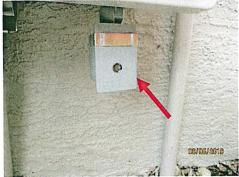

#### B. Wetland Palm Tree Trimming Update

This project has been completed and inspected. The Field Manager included pictures on page seven of his report for the Board to review.