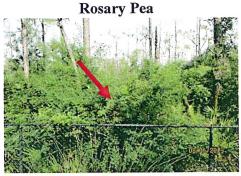

next quarterly clean-up along the preserve walking path is scheduled for August 2019.
- b. The recently planted slash pine saplings are continuing to do well.





c. Balsam-apple was observed growing in the preserve islands behind Hemingway Lane. Balsam-apple is a category II exotic and should be removed. We'll inform Lake & Wetlands of this.





- d. Caesar's weed was also observed growing in the preserve islands behind Hemingway Lane. Caesar's weed is a category I exotic and should be removed. We'll inform Lake & Wetlands of this.
- e. Rosary Pea which is a Category 1 exotic was observed again growing within the small preserve area behind the perimeter fence adjacent to Lake 12. We've reported this finding to Lake & Wetlands so that they can treat it before it continues to spread.





**f.** We came across an area in the preserve behind 9922 Horse Creek Road where lightning recently struck one of the palm trees and created a small fire. The area that was impacted was maybe 20'x 20' wide.





g. There are 4 medium sized dead pine trees clustered up along the walking path near the south entrance that are starting to drop their dead branches. We couldn't cut these trees down the last time we were onsite removing dead trees due to needing two technicians. If the Board approves, we'll return with two technicians and cut these trees down.





h. Two preserve signs between Lakes 11 & 13 will need to be repositioned as soon as we can get to them. One of the signs is being blocked by palmettos and the other one has fallen over. Both signs are in over a foot of water right no