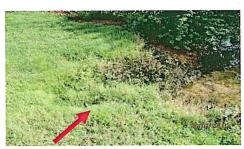

#### A. Field Manager's Report for July

The Field Manager's report was presented with questions and comments as follows:

 The Board approved the Field Manager to remove the trees mentioned in the report, remove the cordgrass on Lake 30, remove the exotics on Lake 10 and to prune the butterfly garden.