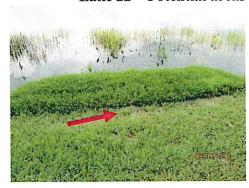

#### A. Washout Repairs Update

The District Manager reported that the washout repairs along the canal were completed. He also reported that the work on Lakes 9, 22 and 25 was completed last week.