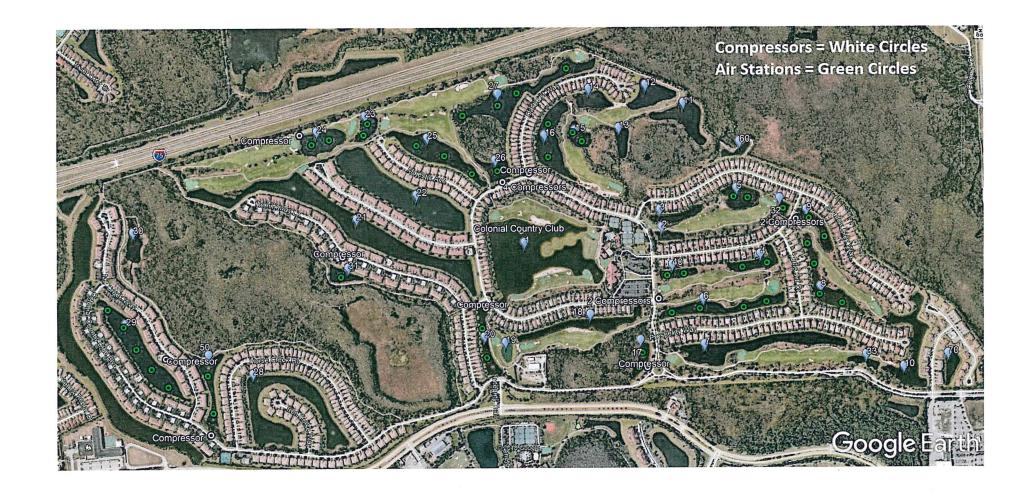

#### A. Lake Bank Maintenance FY 2020

Three estimates were received for this project from American Shoreline Restoration, Lake and Wetlands and Extreme Divers. After extensive discussion on the difference between dredgesox's and geo tubes, the Board decided they feel more comfortable with geo tubes. With that in mind, the Board accepted the proposal from American Shoreline Restoration.

91 92 93

 On MOTION by Vice Chairman Zajac, seconded by Supervisor Hefti, with all in favor, the estimate from American Shoreline Restoration for \$71,680 is accepted contingent on the price staying the same until the April start date.