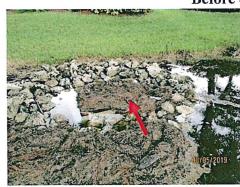

#### A. Washout Repairs Update

The District Manager reported that the washout repairs along the canal were completed. He also reported that the work on Lakes 9, 22 and 25 was completed last week.