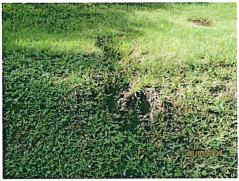

#### A. Washout Repairs Update

The District Manager reported that the washout repairs along the canal were completed. He also reported that the work on Lakes 9, 22 and 25 was completed last week.