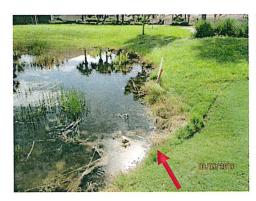

#### A. Washout Repairs Update

The District Manager reported that the washout repairs along the canal were completed. He also reported that the work on Lakes 9, 22 and 25 was completed last week.