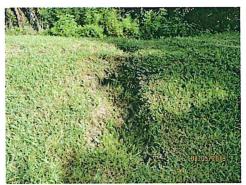

#### A. Washout Repairs Update

The District Manager reported that the washout repairs along the canal were completed. He also reported that the work on Lakes 9, 22 and 25 was completed last week.