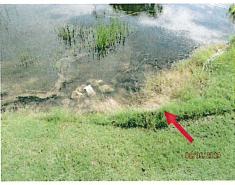

#### A. Washout Repairs Update

The District Manager reported that the washout repairs along the canal were completed. He also reported that the work on Lakes 9, 22 and 25 was completed last week.