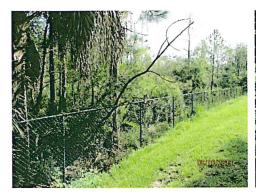

#### C. Fence Repairs Behind 9078 Shadow Glen Update

These repairs have been completed. The District Manager reported that after these repairs were completed, a tree fell onto the fence of the house next door. Therefore, this portion of the fence will be getting repaired soon also.