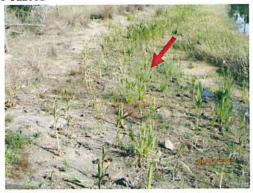

#### C. Tree Planting Update

The District Manager reported that these will get planted in June during rainy season.