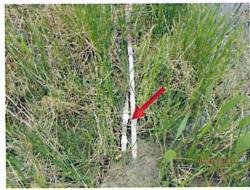

#### B. Storm Drain Markers Update

The District Manager reported that this project has been completed. The Board commented that these look good.