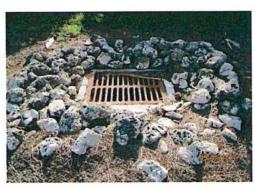

#### B. Storm Drain Markers Update

The District Manager reported that this project has been completed. The Board commented that these look good.