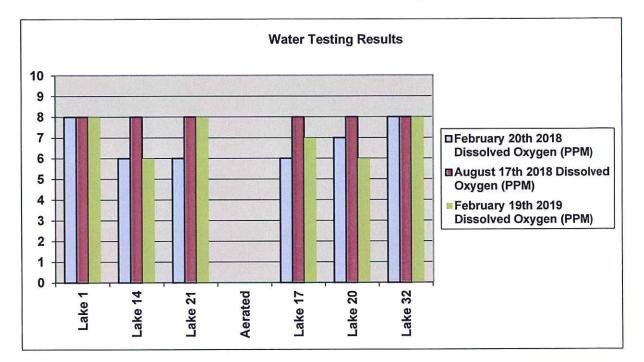

## 4. Storm Water Drainage System:

- a. Roadway Catch Basins: No concerns observed this month.
- **b.** Dry Retention Catch Basins: No concerns observed with the basins this month. Most basins are within dry areas however the ones behind the homes on Links Drive are still submerged.

- c. Outfall Structures: No issues observed this month.
- d. Preserve Catch Basins: No new concerns were observed this month.
- e. Catch Basins between Buildings: No concerns observed this month.
- f. Inter-Connect Pipes: All pipes currently submerged.
- g. Illicit Discharges: No new illicit discharges were found this month.
- h. Spill Prevention: Storm drain markers are scheduled to arrive next week and will be installed during the last week of March.
- i. Maintenance Yard Inspection: Over a year ago the homeowner at 9283 Independence Way connected a drain pipe to their downspouts and had buried it to the end of the property about 10 feet away from the lake. Back then there was no bubbler connected to the pipe end which was causing the concern of future erosion along the shoreline. Upon this inspection we noticed that the homeowner has installed a bubbler.