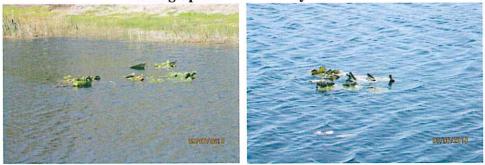

32. Last treatments were completed on 2/06/19.



ii. Spike rush removal behind 9083 Triangle Palm Lane update: New spike rush is continuing to grow behind the home; the bank is slowly filling back in. Pictures are on the following page.

## 2



iii. Littorals overall are looking good throughout the community.



- d. Shoreline Weeds: Issues observed this month include:
  - i. Torpedo Grass in Lakes: 1-8, 10, 11, 14-16, 18, 20, 21, 23, 24, 29, 31, 32, 40, 50 & 60. Low presence.
  - ii. Spatterdock in Lakes: 11, 12, 14, 16 & 60. Medium to High presence. Treatments were completed on 2/27/19 and it takes about 7 to 10 days to see good results.
  - iii. Lily Pads in Lakes: 11, 12 & 14. Low to medium presence. Treatments were completed on 2/27/19 and it takes about 7 to 10 days for results.



## Wilting Spatterdock & Lily Pads

e. Submerged Weeds: No new concerns observed this month.

- f. Algae: Low density was observed on Lakes 6, 28, 29, 31 & 50.
- **g.** Fish: We were informed by Patrick Tohill on 3/06/19 that they experienced another fish kill in Lake 1 on 3/05/19. The fish kill occurred right before the most recent cold front passed through the area which is what we're leaning towards that caused it. Our technician was onsite on 3/6/19 removing trash from the lakes and so we had him help remove some of the dead fish from the lake. He removed just about 100 fish from the small cove area near the 18<sup>th</sup> hole tee boxes.



- **h.** Trash: Trash along the lake banks was picked up on March 6<sup>th</sup> and 7<sup>th</sup>. Our technician ended up filling 3 55-gallo