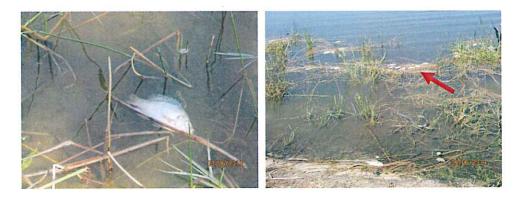

iii. Lily Pads in Lakes: 11, 12 & 14. Low to medium presence. Treatments were completed on 2/27/19 and it takes about 7 to 10 days for results.



## Wilting Spatterdock & Lily Pads

e. Submerged Weeds: No new concerns observed this month.

- f. Algae: Low density was observed on Lakes 6, 28, 29, 31 & 50.
- **g.** Fish: We were informed by Patrick Tohill on 3/06/19 that they experienced another fish kill in Lake 1 on 3/05/19. The fish kill occurred right before the most recent cold front passed through the area which is what we're leaning towards that caused it. Our technician was onsite on 3/6/19 removing trash from the lakes and so we had him help remove some of the dead fish from the lake. He removed just about 100 fish from the small cove area near the 18<sup>th</sup> hole tee boxes.



- **h.** Trash: Trash along the lake banks was picked up on March 6<sup>th</sup> and 7<sup>th</sup>. Our technician ended up filling 3 55-gallon trash bags.
- i. Lake Aeration:
  - i. The leaky pipe fitting for the compressor unit on Lakes 15 & 16 will be repaired by Vertex during the following week.
  - ii. New System Install Update for Lakes 25, 26 & 27: Vertex has moved the compressor cabinet to behind the existing shrubs. Patrick Tohill is also going to have his staff plant arboricola or something similar in front of the electric pedestal to hide it from the roadway. The system should be up and running by sometime next week.

## **New Location for Cabinet**

35

iii. New System Install Update for Lake 6: I met with Patrick Tohill to review Vertex's plans to trench the new air line fr