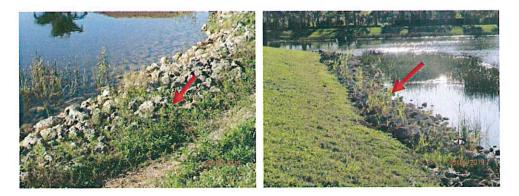

several irrigation lines that run through that area. We felt that it would be a better plan to bore underneath the 2 cart paths and directly feed the air lines into the Lake 6. We spoke to Vertex about this and they are looking into that option.

## Vertex Original Plan





## j. Lake Fountains:

- i. All fountain clocks have been adjusted for daylight savings which will be occurring on March 10<sup>th</sup>. All fountains are set to turn on at 8:00 am and turn off at 9:00 pm.
- ii. The lock for the Lake 21 control box was rusted closed so we went ahead and replaced it with a larger outdoor lock.
- **k.** Shoreline Landscaping / Grass Clippings: No new concerns observed this month.
- Bulkheads / Rip Rap: Rip rap along Lake 10 needs to be treated by Lake & Wetlands. Weeds remain present.



## m. Lake Bank Erosion:

i. Several depressions were observed within the geo filter tube along Lake 22. I believe water that has been channeling its way down to the lake bank over the years has been slowly washing the sand out of the tube. These locations might be where they pumped sand into the tubes during installation.



ii. We went ahead and repaired the washout on Lake 28 with filter fabric and additional rip rap we had left over from the fence project.

## **Before & After**



## n. Gateway Canal:

- i. Torpedo grass was observed growing along the Colonial side of the canal.
- ii. Lily pads were observed again growing along the entire canal.
- iii. Spatterdock was observed in several areas within the canal.



## 2. Preserves:

a. The latest quarterly clean-up along the preserve