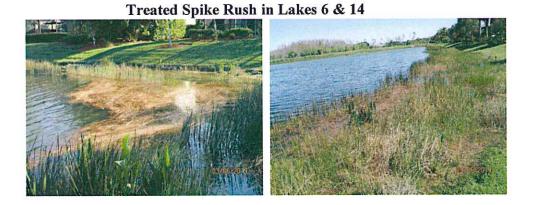

ii. We went ahead and repaired the washout on Lake 28 with filter fabric and additional rip rap we had left over from the fence project.

## **Before & After**

## n. Gateway Canal:

- i. Torpedo grass was observed growing along the Colonial side of the canal.
- ii. Lily pads were observed again growing along the entire canal.
- iii. Spatterdock was observed in several areas within the canal.

## 2. Preserves:

a. The latest quarterly clean-up along the preserve walking path was completed during the week of February 18<sup>th</sup>, 2019. We continue to make good progress with the cleanup and numerous residents have complimented us on the work. The next quarterly clean-up will be completed in May 2019.

b. The next quarterly maintenance event is anticipated for April/May 2019.