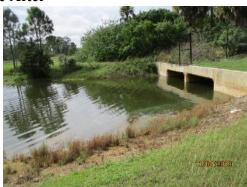

ass Clippings: No new concerns observed this month.
- **I.** Bulkheads / Rip Rap: No concerns observed this month.

#### m. Lake Bank Erosion:

i. Lake 23: Last month an irrigation line break caused a small washout to form along the side of the golf course. We're waiting for Patrick Tohill to give us an update as to when the bank will be restored.





ii. Lake 8: It appears that a mower may have gotten stuck on the north end of the lake causing a small rut along the shoreline.





iii. Lake 25: No repairs were observed again during this inspection. We'll touch base with Lake & Wetlands to see what's the hold up.





#### n. Gateway Canal:

i. Limnophila has been greatly reduced by Lake & Wetlands. Pictures below show the difference from last month to this month.

**Before & After** 





- ii. Heavy presence of cattails remains on the Botanica Lakes side of the canal.
- iii. Lawn chairs were observed near the canal on the Botanica Lakes side directly across from 11002 Mill Creek Way. We will contact the Botanica Lakes Homeowner's Association and request that they remove the chairs.





#### 2. Preserves:

- **a.** The next quarterly clean-up will be completed on Monday November  $25^{th}$  and Tuesday November  $26^{th}$ .
- **b.** We came across another two rusted out sign posts along the preserve edges this month. Both sign posts were long enough to be placed back into the ground so we went ahead and re-installed them.





**c.** The PVC pipe sign posts that we installed around Preserve C-3 are still doing good.





**d.** Climbing Cassia which is a Category 1 exoti