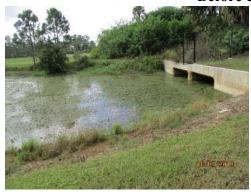

Grass Clippings: No new concerns observed this month.
- **I.** Bulkheads / Rip Rap: No concerns observed this month.

#### m. Lake Bank Erosion:

i. Lake 23: Last month an irrigation line break caused a small washout to form along the side of the golf course. We're waiting for Patrick Tohill to give us an update as to when the bank will be restored.





ii. Lake 8: It appears that a mower may have gotten stuck on the north end of the lake causing a small rut along the shoreline.





iii. Lake 25: No repairs were observed again during this inspection. We'll touch base with Lake & Wetlands to see what's the hold up.





#### n. Gateway Canal:

i. Limnophila has been greatly reduced by Lake & Wetlands. Pictures below show the difference from last month to this month.

**Before & After** 





- ii. Heavy presence of cattails remains on the Botanica Lakes side of the canal.
- iii. Lawn chairs were observed near the canal on the Botanica Lakes side directly across from 11002 Mill Creek Way. We will contact the Botanica Lakes Homeowner's Association and request that they remove the chairs.





#### 2. Preserves:

- **a.** The next quarterly clean-up will be completed on Monday November  $25^{th}$  and Tuesday November  $26^{th}$ .
- **b.** We came across another two rusted out sign posts along the preserve edges this month. Both sign posts were long enough to be placed back into the ground so we went ahead and re-installed them.





**c.** The PVC pipe sign posts that we installed around Preserve C-3 are still doing good.





**d.** Climbing Cassia which is a Category 1 exo