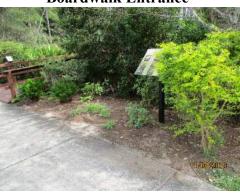

#### November 25, 2019 at 2:00 PM

- 1. Call to Order and Roll Call
- 2. Approval of the Agenda
- 3. Audience Comments on Agenda Items
- 4. Approval of Meeting Minutes
  - A. Regular Meeting Minutes from October 28, 2019
  - B. Workshop Meeting Minutes from September 30, 2019
- 5. Old Business
  - A. Aerators Lakes 11, 12, 14 update
- 6. New Business
  - A. NPDES Sampling Results
- 7. District Manager
  - A. Financial Statements for month ending October 31, 2019
  - B. Follow-Up
    - i. FEMA Funding
    - ii. Website Compliance Update
    - iii. Review of interest earned on US Bank Statements
- 8. Field Manager
  - A. Field Manager Report for November
    - i. Follow up items
      - a. Weeds on L-14
      - b. Mold and loose boards on the boardwalk
      - c. Preserve cleanup by Thanksgiving
      - d. Aerators on Lakes 4 and 40 repair
      - e. Removal of cabbage palms and cordgrass on Lake 18
      - f. Gateway Canal harvest submerged weeds
      - g. Gateway Canal floating catch basin
      - h. Painting metal benches by December
      - i. Trimming of preserve cabbage palm areas
      - j. Plantings at the Butterfly Gardens
      - k. D.O. concerns on Lake 20
      - I. Rusting preserve signposts
  - B. Project Tracking/Maintenance Log