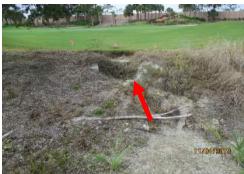

39

42 43

44

Then the Board headed to Lake 14 where they observed a few washouts. Given the washouts are on golf course side of Lake 14 and the Golf Course Superintendent Patrick Tohill happened to be nearby, the Board informed Mr. Tohill of the washouts.