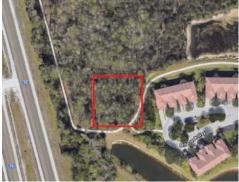

#### **Reported on 09/09/19:**

**a.** Board Approved: Treat mold on the preserve boardwalk deck boards. Work Order 1357. Task completed. Mold treatment results weren't as good as we thought they would be, so we'll be trying a different product later this month along with scrubbing them. Work Order 1377. During work order 1357 we also screwed down the uplifted deck boards.