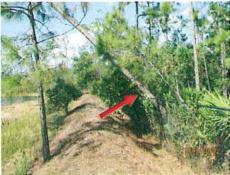

ges: No new illicit discharges were found this month.
- h. Spill Prevention: No issues observed this month.
- i. Maintenance Yard Inspection: No issues observed this month.
- 5. Perimeter Fence: We were asked to check the perimeter fence this month for damage, animal holes any other issues.

### a. Fence Damage:

- The only damage observed was a bent top rail along the Lake 11 berm behind a palm tree.
- ii. There is just about 425 feet of fence that we know there's damage to however it's currently unreachable due to the water depth between the berm and the fence. The exotic plant material should also be killed off once the area dries out.
- iii. There is a pine tree leaning over the fence along the Lake 11 berm that if it were to fall it would take a section of the perimeter fence.









iv. There are 3 sections of fence behind Shadow Glen where the fence ties are rusting out and should be replaced. These ties never had a vinyl coating on them.





### b. Animal Holes:

- i. There are about 15 areas where the fence has been uplifted by animals along the cart path adjacent to Lake 12.
- ii. There are about 20 or so areas along the fence behind Shadow Glen where animals can come through. Of those 20 or so locations 10 of them have been uplifted by animals.





Non CDD Issues / Concerns Observed: Trash was observed in the drinking fountain along the walking path near Hemingway Lane.

# 7. Fish/Wildlife Observations:

| Bass      | <b>⊠</b> Bream | ☐ Catfish           | ☐ Gambusia    |
|-----------|----------------|---------------------|---------------|
| Egrets    | Heron