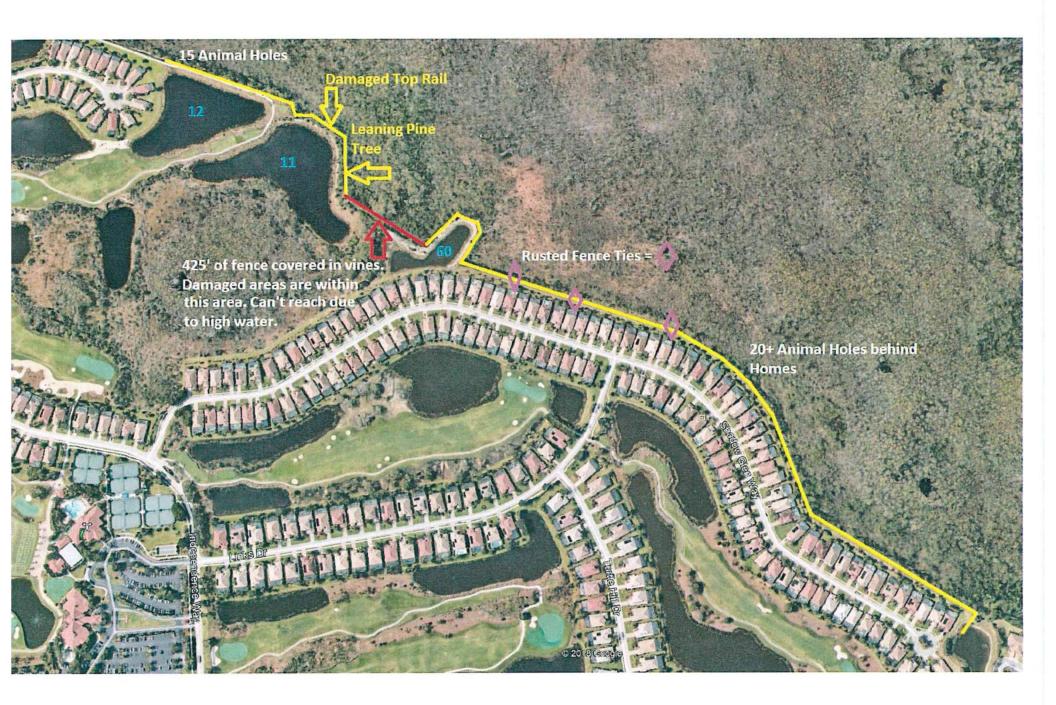

lowed.                                     |
| 138<br>139<br>140<br>141 |                       | ENTH ORDER OF BUSINESS eing no further business or discussion      | Adjournment<br>and                                              |
| 142<br>143<br>144        |                       | On MOTION by Vice Chair Zaj Scuderi with all in favor, the me p.m. |                                                                 |
| 145<br>146               |                       |                                                                    |                                                                 |
| 147<br>148<br>149<br>150 | Calvin To<br>Secretar |                                                                    | Antonio (Tony) DeSantis<br>Chair                                |









Canada Calabara and Calabara C

Proposal ID: 103852

October 3, 2018

## Colonial Country Club CDD

9171 Independence Way Fort Myers, FL 33913 Christopher Pepin, Field Service Manager

### **FOUNTAIN MAINTENANCE AGREEMENT**

With signed authorization, Aquagenix will provide the following:

### Scope of Work:

- Submersible Pump
  - Clean the pump intake screens
- Lights & Lenses
  - Scrape, clean, and polish the lights.
  - Bulb Replacement: If a bulb replacement is required during a scheduled cleaning, contractor is to automatically replace the bulb and charge the customer for parts costs only.
- The Float
  - Clean all surfaces of the float
- Display Heads, Jets, and Rings
  - o Clean each part and disassemble the parts, as needed to clean orifice impediments.
- Control Panel
  - I