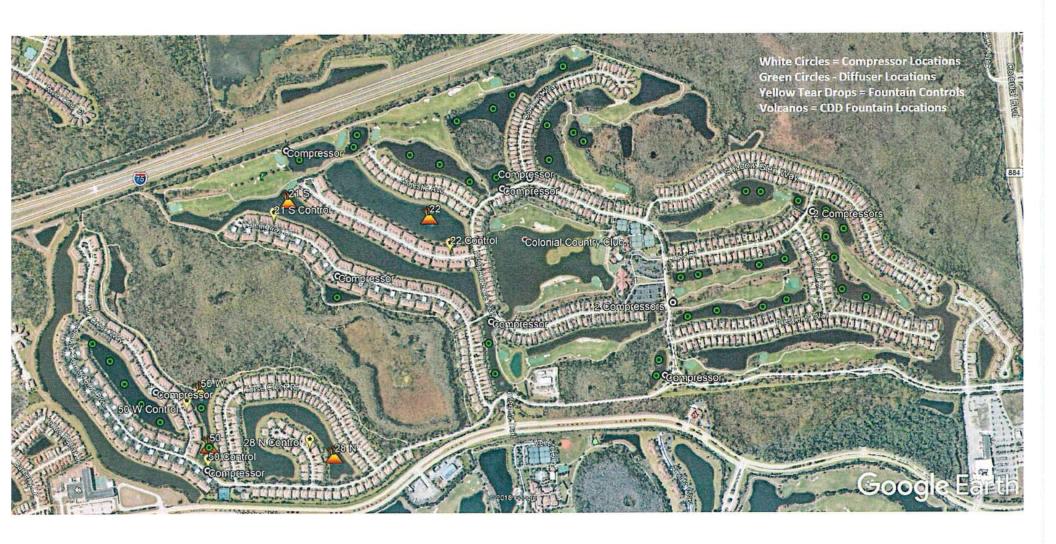

### Fountains:

Site #21: One 5 HP Collier Water Services Tritier

Site #22: One 5 HP Horvath Tritier

Site #28: One 5 HP Collier Water Services Tritier Site #50E: One 1.5 HP Collier Water Services Tritier Site #50W: One 1.5 HP Collier Water Services Tritier