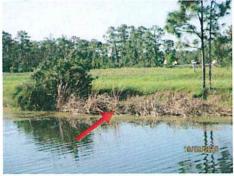

er 2<sup>nd</sup>.
- k. Shoreline Landscaping / Grass Clippings: Mowers scalped the sod along the western bank of Lake 21. There is a geo tube along this bank, so we'll monitor the area.





- I. Bulkheads / Rip Rap: No concerns observed this month.
- m. Lake Bank Erosion: Lakes 16, 21 & 22 were inspected for geo filter tubes and the only one with a tube is along the west side of Lake 21. We'll have Banks Engineering update the erosion plan for the CDD records.





# n. Gateway Canal:

- i. Lily pads were observed again growing along the entire canal.
- ii. Torpedo grass along the Colonial shoreline has been treated by Lake & Wetlands.
- iii. Limnophila shows signs of treatment.
- iv. Spatterdock was observed in several areas within the canal.

Treated Vegetation along the Shorelines





#### 2. Preserves:

- **a.** The next quarterly dead vegetation maintenance along the walking path is scheduled for November.
- **b.** The educational preserve signs needed a cleaning so while our maintenance technician was onsite on 10/3 I went ahead and had him clean them.





- c. The quarterly maintenance event was in the process of being completed during this inspection. Treatment consisted of herbicide application and selective removal of FLEPPC category I & II exotic/nuisance species within designated areas. Treatment of melaleuca, Brazilian pepper, climbing cassia, torpedo grass, West Indian marsh grass, wetland night shade, and primrose was L&W's main focus. The next quarterly maintenance event is anticipated for January/February 2019.
- d. Dead debris removal behind 10010 Oakh