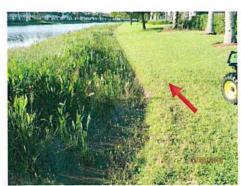

nit so the system is currently down. Vertex will be notified.
- Lakes 4 & 40: Upon inspection the GFI unit was tripped. The GFI was reset and the system came back online.

### j. Lake Fountains:

- i. All CDD fountains were up and running during this inspection.
- ii. Fountain timers will be adjusted for daylight savings on November 2<sup>nd</sup>.
- k. Shoreline Landscaping / Grass Clippings: Mowers scalped the sod along the western bank of Lake 21. There is a geo tube along this bank, so we'll monitor the area.





- I. Bulkheads / Rip Rap: No concerns observed this month.
- m. Lake Bank Erosion: Lakes 16, 21 & 22 were inspected for geo filter tubes and the only one with a tube is along the west side of Lake 21. We'll have Banks Engineering update the erosion plan for the CDD records.





# n. Gateway Canal:

- i. Lily pads were observed again growing along the entire canal.
- ii. Torpedo grass along the Colonial shoreline has been treated by Lake & Wetlands.
- iii. Limnophila shows signs of treatment.
- iv. Spatterdock was observed in several areas within the canal.

Treated Vegetation along the Shorelines





#### 2. Preserves:

- **a.** The next quarterly dead vegetation maintenance along the walking path is scheduled for November.
- **b.** The educational preserve signs needed a cleaning so while our maintenance technician was onsite on 10/3 I went ahead and had him clean them.





- c. The quarterly maintenance event was in the process of being completed during this inspection. Treatment consisted of herbicide application and selective removal of FLEPPC category