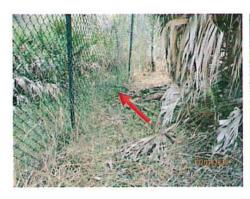

however it's currently unreachable due to the water depth between the berm and the fence. The exotic plant material should also be killed off once the area dries out.
- iii. There is a pine tree leaning over the fence along the Lake 11 berm that if it were to fall it would take a section of the perimeter fence.









iv. There are 3 sections of fence behind Shadow Glen where the fence ties are rusting out and should be replaced. These ties never had a vinyl coating on them.





### b. Animal Holes:

- i. There are about 15 areas where the fence has been uplifted by animals along the cart path adjacent to Lake 12.
- ii. There are about 20 or so areas along the fence behind Shadow Glen where animals can come through. Of those 20 or so locations 10 of them have been uplifted by animals.





Non CDD Issues / Concerns Observed: Trash was observed in the drinking fountain along the walking path near Hemingway Lane.

# 7. Fish/Wildlife Observations:

| Bass      | <b>⊠</b> Bream | ☐ Catfish           | ☐ Gambusia    |
|-----------|----------------|---------------------|---------------|
| Egrets    | Herons         | <b>⊠</b> Coots      | ☐ Gallinules  |
| Anhinga   | ☐ Cormorant    | ☐ Osprey            | <b>⊠</b> Ibis |
| Woodstork | ☐ Otter        | <b>⊠</b> Alligators | Snakes        |
| Turtles   | Other Species  | : Ducks, Deer       | Total         |

# 8. Residential Complaints / Concerns: Resident concerns or complaints for FY 2018:

|              |                                       |                            | Colonial Country Club CDD<br>Concern / Complaint L