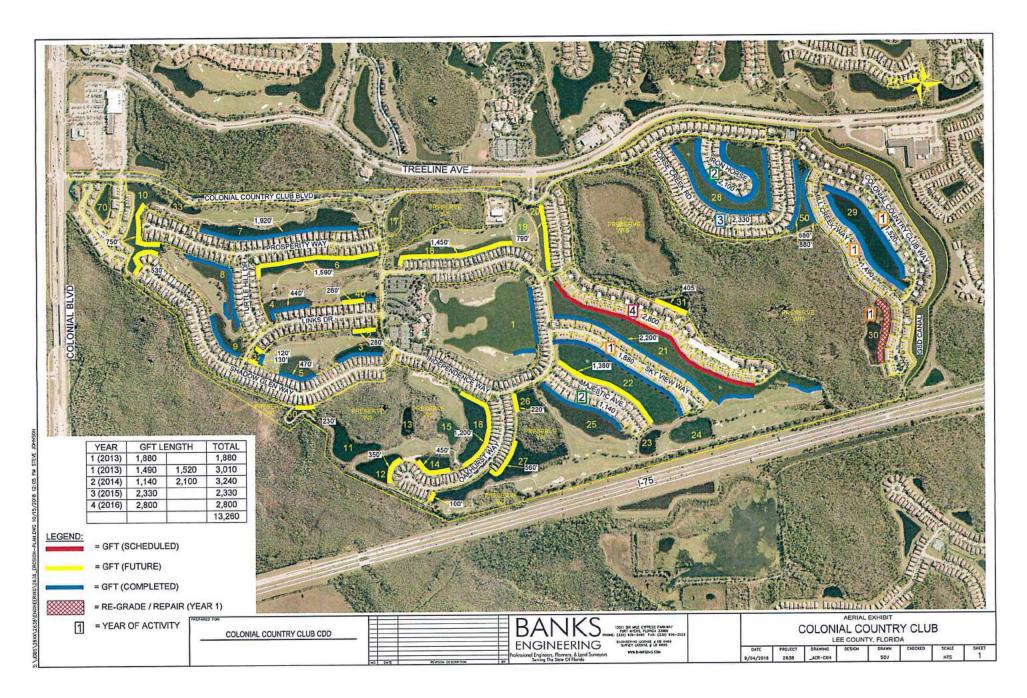

- c. The quarterly maintenance event was in the process of being completed during this inspection. Treatment consisted of herbicide application and selective removal of FLEPPC category I & II exotic/nuisance species within designated areas. Treatment of melaleuca, Brazilian pepper, climbing cassia, torpedo grass, West Indian marsh grass, wetland night shade, and primrose was L&W's main focus. The next quarterly maintenance event is anticipated for January/February 2019.
- d. Dead debris removal behind 10010 Oakhurst Way to 10022 Oakhurst Way Update: We removed another 3 trailer loads of dead debris from the area. The maintenance department trimmed back the shrubs near Independence Way which allowed us to get our smaller 5x10 trailer into the area.

# 3. Butterfly Gardens:

### a. Boardwalk Entrance:

i. All plants are looking good this month.

### b. South End of Lake 21:

i. While weeding the gardens we removed 3 dead plants from the left flower bed. The Board may want to have these replaced. All other plants are looking good.

**Empty Space from Dead Plants** 