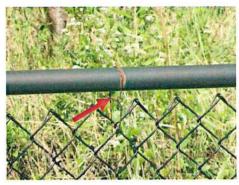

is month.
- 5. Perimeter Fence: We were asked to check the perimeter fence this month for damage, animal holes any other issues.

### a. Fence Damage:

- The only damage observed was a bent top rail along the Lake 11 berm behind a palm tree.
- ii. There is just about 425 feet of fence that we know there's damage to however it's currently unreachable due to the water depth between the berm and the fence. The exotic plant material should also be killed off once the area dries out.
- iii. There is a pine tree leaning over the fence along the Lake 11 berm that if it were to fall it would take a section of the perimeter fence.









iv. There are 3 sections of fence behind Shadow Glen where the fence ties are rusting out and should be replaced. These ties never had a vinyl coating on them.





### b. Animal Holes:

- i. There are about 15 areas where the fence has been uplifted by animals along the cart path adjacent to Lake 12.
- ii. There are about 20 or so areas along the fence behind Shadow Glen where animals can come through. Of those 20 or so locations 10 of them have been uplifted by animals.





Non CDD Issues / Concerns Observed: Trash was observed in the drinking fountain along the walking path near Hemingway Lane.

# 7. Fish/Wildlife Observations:

| Bass      | <b>⊠</b> Bream | ☐ Catfish           | ☐ Gambusia    |
|-----------|----------------|---------------------|---------------|
| Egrets    | Herons         | <b>⊠</b> Coots      | ☐ Gallinules  |
| Anhinga   | ☐ Cormorant    | ☐ Osprey            | <b>⊠</b> Ibis |
| Woodstork | ☐ Otter        | <b>⊠</b> Alli