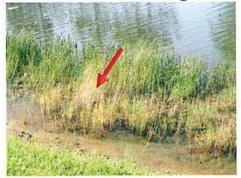

mber 2<sup>nd</sup>.
- k. Shoreline Landscaping / Grass Clippings: Mowers scalped the sod along the western bank of Lake 21. There is a geo tube along this bank, so we'll monitor the area.





- I. Bulkheads / Rip Rap: No concerns observed this month.
- m. Lake Bank Erosion: Lakes 16, 21 & 22 were inspected for geo filter tubes and the only one with a tube is along the west side of Lake 21. We'll have Banks Engineering update the erosion plan for the CDD records.





# n. Gateway Canal:

- i. Lily pads were observed again growing along the entire canal.
- ii. Torpedo grass along the Colonial shoreline has been treated by Lake & Wetlands.
- iii. Limnophila shows signs of treatment.
- iv. Spatterdock was observed in several areas within the canal.

Treated Vegetation along the Shorelines





#### 2. Preserves:

- **a.** The next quarterly dead vegetation maintenance along the walking path is scheduled for November.
- **b.** The educational preserve signs needed a cleaning so while our maintenance technician was onsite on 10/3 I went ahead and had him clean them.





- c. The quarterly maintenance event was in the process of being completed during this inspection. Treatment consisted of herbicide application and selective removal of FLEPPC category I & II exotic/nuisance species within designated areas. Treatment of melaleuca, Brazilian pepper, climbing cassia, torpedo grass, West Indian marsh grass, wetland night shade, and primrose was L&W's main focus. The next quarterly maintenance event is anticipated for January/February 2019.
- d. Dead debris removal behind 10010 Oa