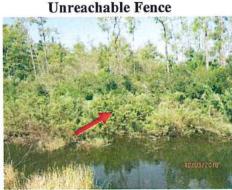

charges: No new illicit discharges were found this month.
- h. Spill Prevention: No issues observed this month.
- i. Maintenance Yard Inspection: No issues observed this month.
- 5. Perimeter Fence: We were asked to check the perimeter fence this month for damage, animal holes any other issues.

### a. Fence Damage:

- The only damage observed was a bent top rail along the Lake 11 berm behind a palm tree.
- ii. There is just about 425 feet of fence that we know there's damage to however it's currently unreachable due to the water depth between the berm and the fence. The exotic plant material should also be killed off once the area dries out.
- iii. There is a pine tree leaning over the fence along the Lake 11 berm that if it were to fall it would take a section of the perimeter fence.









iv. There are 3 sections of fence behind Shadow Glen where the fence ties are rusting out and should be replaced. These ties never had a vinyl coating on them.





### b. Animal Holes:

- i. There are about 15 areas where the fence has been uplifted by animals along the cart path adjacent to Lake 12.
- ii. There are about 20 or so areas along the fence behind Shadow Glen where animals can come through. Of those 20 or so locations 10 of them have been uplifted by animals.





Non CDD Issues / Concerns Observed: Trash was observed in the drinking fountain along the walking path near Hemingway Lane.

# 7. Fish/Wildlife Observations:

| Bass      | <b>⊠</b> Bream | ☐ Catfish           | ☐ Gambusia    |
|-----------|----------------|---------------------|---------------|
| Egrets    | H