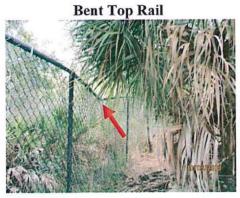

ischarges: No new illicit discharges were found this month.
- h. Spill Prevention: No issues observed this month.
- i. Maintenance Yard Inspection: No issues observed this month.
- 5. Perimeter Fence: We were asked to check the perimeter fence this month for damage, animal holes any other issues.

### a. Fence Damage:

- The only damage observed was a bent top rail along the Lake 11 berm behind a palm tree.
- ii. There is just about 425 feet of fence that we know there's damage to however it's currently unreachable due to the water depth between the berm and the fence. The exotic plant material should also be killed off once the area dries out.
- iii. There is a pine tree leaning over the fence along the Lake 11 berm that if it were to fall it would take a section of the perimeter fence.









iv. There are 3 sections of fence behind Shadow Glen where the fence ties are rusting out and should be replaced. These ties never had a vinyl coating on them.





### b. Animal Holes:

- i. There are about 15 areas where the fence has been uplifted by animals along the cart path adjacent to Lake 12.
- ii. There are about 20 or so areas along the fence behind Shadow Glen where animals can come through. Of those 20 or so locations 10 of them have been uplifted by animals.





Non CDD Issues / Concerns Observed: Trash was observed in the drinking fountain along the walking path near Hemingway Lane.

# 7. Fish/Wildlife Observations:

| Bass      | <b>⊠</b> Bream | ☐ Catfish           | ☐ Gambusia    |
|-----------|----------------|---------------------|---------------|
| Egrets    |