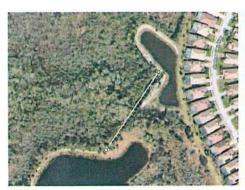

arges: No new illicit discharges were found this month.
- h. Spill Prevention: No issues observed this month.
- i. Maintenance Yard Inspection: No issues observed this month.
- 5. Perimeter Fence: We were asked to check the perimeter fence this month for damage, animal holes any other issues.

### a. Fence Damage:

- The only damage observed was a bent top rail along the Lake 11 berm behind a palm tree.
- ii. There is just about 425 feet of fence that we know there's damage to however it's currently unreachable due to the water depth between the berm and the fence. The exotic plant material should also be killed off once the area dries out.
- iii. There is a pine tree leaning over the fence along the Lake 11 berm that if it were to fall it would take a section of the perimeter fence.









iv. There are 3 sections of fence behind Shadow Glen where the fence ties are rusting out and should be replaced. These ties never had a vinyl coating on them.





### b. Animal Holes:

- i. There are about 15 areas where the fence has been uplifted by animals along the cart path adjacent to Lake 12.
- ii. There are about 20 or so areas along the fence behind Shadow Glen where animals can come through. Of those 20 or so locations 10 of them have been uplifted by animals.





Non CDD Issues / Concerns Observed: Trash was observed in the drinking fountain along the walking path near Hemingway Lane.

# 7. Fish/Wildlife Observations:

| Bass      | <b>⊠</b> Bream | ☐ Catfish           | ☐ Gambusia    |
|-----------|----------------|---------------------|---------------|
| Egrets    | Her