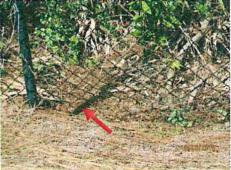

wever it's currently unreachable due to the water depth between the berm and the fence. The exotic plant material should also be killed off once the area dries out.
- iii. There is a pine tree leaning over the fence along the Lake 11 berm that if it were to fall it would take a section of the perimeter fence.









iv. There are 3 sections of fence behind Shadow Glen where the fence ties are rusting out and should be replaced. These ties never had a vinyl coating on them.





### b. Animal Holes:

- i. There are about 15 areas where the fence has been uplifted by animals along the cart path adjacent to Lake 12.
- ii. There are about 20 or so areas along the fence behind Shadow Glen where animals can come through. Of those 20 or so locations 10 of them have been uplifted by animals.





Non CDD Issues / Concerns Observed: Trash was observed in the drinking fountain along the walking path near Hemingway Lane.

# 7. Fish/Wildlife Observations:

| Bass      | <b>⊠</b> Bream | ☐ Catfish           | ☐ Gambusia    |
|-----------|----------------|---------------------|---------------|
| Egrets    | Herons         | <b>⊠</b> Coots      | ☐ Gallinules  |
| Anhinga   | ☐ Cormorant    | ☐ Osprey            | <b>⊠</b> Ibis |
| Woodstork | ☐ Otter        | <b>⊠</b> Alligators | Snakes        |
| Turtles   | Other Species  | : Ducks, Deer       | Total         |

# 8. Residential Complaints / Concerns: Resident concerns or complaints for FY 2018:

|              |                                       |                            | Colonial Country Club CDD<br>Concern / Complaint Log