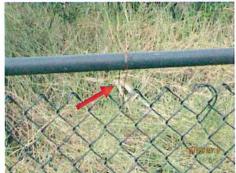

month.
- 5. Perimeter Fence: We were asked to check the perimeter fence this month for damage, animal holes any other issues.

### a. Fence Damage:

- The only damage observed was a bent top rail along the Lake 11 berm behind a palm tree.
- ii. There is just about 425 feet of fence that we know there's damage to however it's currently unreachable due to the water depth between the berm and the fence. The exotic plant material should also be killed off once the area dries out.
- iii. There is a pine tree leaning over the fence along the Lake 11 berm that if it were to fall it would take a section of the perimeter fence.









iv. There are 3 sections of fence behind Shadow Glen where the fence ties are rusting out and should be replaced. These ties never had a vinyl coating on them.





### b. Animal Holes:

- i. There are about 15 areas where the fence has been uplifted by animals along the cart path adjacent to Lake 12.
- ii. There are about 20 or so areas along the fence behind Shadow Glen where animals can come through. Of those 20 or so locations 10 of them have been uplifted by animals.





Non CDD Issues / Concerns Observed: Trash was observed in the drinking fountain along the walking path near Hemingway Lane.

# 7. Fish/Wildlife Observations:

| Bass      | <b>⊠</b> Bream | ☐ Catfish           | ☐ Gambusia    |
|-----------|----------------|---------------------|---------------|
| Egrets    | Herons         | <b>⊠</b> Coots      | ☐ Gallinules  |
| Anhinga   | ☐ Cormorant    | ☐ Osprey            | <b>⊠</b> Ibis |
| Woodstork | ☐ Otter        | <b>⊠</b> Alliga