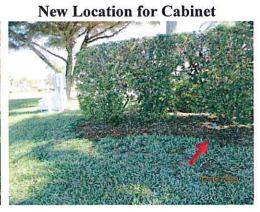

A clean-up is recommended.





#### i. Lake Aeration:

 The compressor unit for Lakes 15 & 16 has been replaced by Vertex however I came across a leaky pipe fitting outside the cabinet. I'll inform Vertex of this.

New Compressor



ii. New System Install Update for Lakes 25, 26 & 27: There is some dissatisfaction on where the electrical pedestal and aerator cabinet have been placed and we're working with Vertex and the electrician to have the compressor cabinet moved to behind the nearby shrubs. I went ahead and placed a blue flag in the ground where I believe the compressor should be placed. Once the location for the cabinet is finalized, we'll have the onsite maintenance department install several shrubs in front of the electrical pedestal to hide it from the roadway.

New Equipment



- j. Lake Fountains: All fountains were observed up and running during this inspection.
- **k.** Shoreline Landscaping / Grass Clippings: A dahoon holly tree on the back side of Lake 60 has fallen over and should be removed. Most of the roots have uplifted so the tree will eventually die off. Pictures are on the following page.





 Bulkheads / Rip Rap: Rip rap along Lake 10 needs to be treated by Lake & Wetlands. Weeds remain present.





m. Lake Bank Erosion: The small washout that was found last month behind the fountain valve box on Lake 28 was filled in by our maintenance technician however it's already starting to wash out again. I believe irrigation and storm water surface runoff between the homes is causing the washout and I'd like to try and correct it by putting down filter f