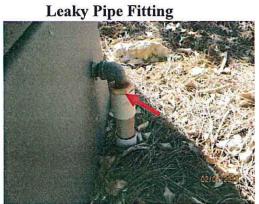

ls in Lakes: 40. Low presence.
  - iii. Spatterdock in Lakes: 11, 12, 14, 16 & 60. Medium to High presence.





- iv. Lily Pads in Lakes: 11, 12 & 14. Low to medium presence.
- e. Submerged Weeds: No new concerns observed this month.
- f. Algae: No concerns observed this month.
- **g.** Fish: Charlie Hennebaul reported that he removed 12 dead fish from Lake 1 on 1/14/19. This was reported when one of the cold fronts was passing through.
- h. Trash: Medium presence of trash was observed in the lakes. Hot spots included Lakes 16, 20, 21, 22, 25, 27, 28, 30 & 32. A clean-up is recommended.





#### i. Lake Aeration:

 The compressor unit for Lakes 15 & 16 has been replaced by Vertex however I came across a leaky pipe fitting outside the cabinet. I'll inform Vertex of this.

New Compressor



ii. New System Install Update for Lakes 25, 26 & 27: There is some dissatisfaction on where the electrical pedestal and aerator cabinet have been placed and we're working with Vertex and the electrician to have the compressor cabinet moved to behind the nearby shrubs. I went ahead and placed a blue flag in the ground where I believe the compressor should be placed. Once the location for the cabinet is finalized, we'll have the onsite maintenance department install several shrubs in front of the electrical pedestal to hide it from the roadway.

New Equipment



- j. Lake Fountains: All fountains were observed up and running during this inspection.
- **k.** Shoreline Landscaping / Grass Clippings: A dahoon holly tree on the back side of Lake 60 has fallen over and should be removed. Most o