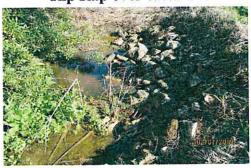

#### B. Perimeter Fencing Repairs Update

The District Manager reported that CFS is scheduled to return by the first week in February to install additional rip rap along the fence line between Lakes 11 and 12 at a cost of less than \$1000 to finish this up.

On MOTION by Supervisor Hefti seconded by Vice Chair Zajac with all in favor, completion of the perimeter fence repairs were approved for an amount not to exceed \$1,000.

| 77 |    | Environmor | STOL A | undit L | PACIFIE |
|----|----|------------|--------|---------|---------|
| 72 | U. | Environmer | IIdi A | uuil r  | เยอนแอ  |