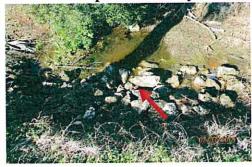

#### B. Perimeter Fencing Repairs Update

The District Manager reported that CFS is scheduled to return by the first week in February to install additional rip rap along the fence line between Lakes 11 and 12 at a cost of less than \$1000 to finish this up.

On MOTION by Supervisor Hefti seconded by Vice Chair Zajac with all in favor, completion of the perimeter fence repairs were approved for an amount not to exceed \$1,000.

| 77 |    | Environmor | STOL A | undit L | PACIFIE |
|----|----|------------|--------|---------|---------|
| 72 | U. | Environmer | IIdi A | uuil r  | เยอนแอ  |