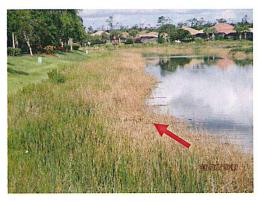

- As per usual, enclosed are the regular Meeting Minutes from May 20<sup>th</sup>, the Financials for May and the Field Manager Report for June.
- There will be an update of various projects including the power washing of the bulkheads, washout repairs and the Palm Tree trimming project.
- Enclosed in the Agenda Packet are pictures of the Dutchman Pipe plant per Supervisor Wahrer's request. This is a plant that typically grows on a trellis and attracts butterflies.
- Also enclosed is the NPDES sampling report for Board review.