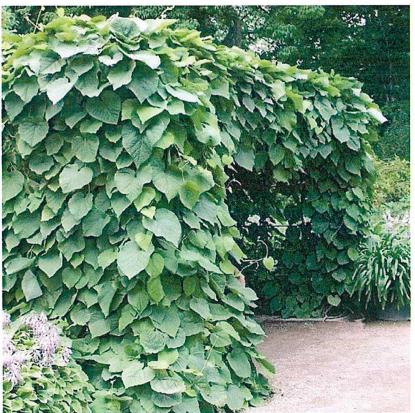

- As per usual, enclosed are the regular Meeting Minutes from May 20<sup>th</sup>, the Financials for May and the Field Manager Report for June.
- There will be an update of various projects including the power washing of the bulkheads, washout repairs and the Palm Tree trimming project.
- Enclosed in the Agenda Packet are pictures of the Dutchman Pipe plant per Supervisor Wahrer's request. This is a plant that typically grows on a trellis and attracts butterflies.
- Also enclosed is the NPDES sampling report for Board review.