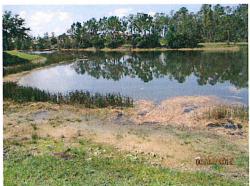

#### B. Washout Repairs

The Board discussed a proposal from Lake and Wetlands to fix several washout areas. The estimate was for \$85 per square foot and the Board approved this contingent on the price getting negotiated down to \$60 per square foot.

May 20, 2019 On MOTION by Vice Chairman Zajac, 94 seconded by Supervisor Wahrer, with all in 95 favor, the estimate from Lake and Wetlands 96 was accepted contingent on the price being 97 negotiated down to \$60 per square foot. 98 99 C. Wetland Palm Tree Trimming 100 101 The Board received two estimates, one from Coastline Tree Service and one from 102 Estate. The District Manager stated that the Field Manager offered to do the work for 103 around \$1500, as he felt that the prices from the other two companies were too high. 104 The Board wants these trees heavily trimmed, so that they don't have to be trimmed 105 again for a few years. Therefore, they awarded the project to Coastline Tree Service as 106 they felt they are more experienced. 107 108 On MOTION by Vice Chairman Zajac, 109 seconded by Supervisor Scuderi, with all in 110 favor, the estimate from Coastline Tree 111 Service is accepted. 112 113 SEVENTH ORDER OF BUSINESS 114 115 A. Financial Statements for Month Ending April 30, 2019 116 117