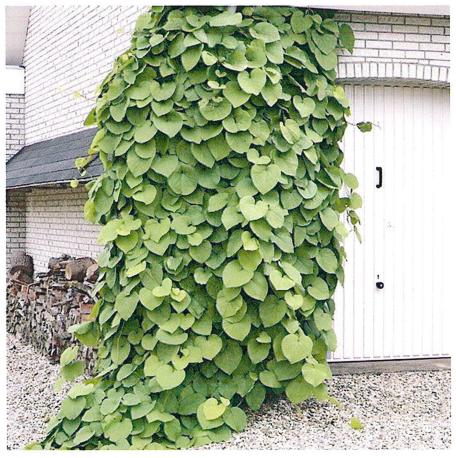

- As per usual, enclosed are the regular Meeting Minutes from May 20<sup>th</sup>, the Financials for May and the Field Manager Report for June.
- There will be an update of various projects including the power washing of the bulkheads, washout repairs and the Palm Tree trimming project.
- Enclosed in the Agenda Packet are pictures of the Dutchman Pipe plant per Supervisor Wahrer's request. This is a plant that typically grows on a trellis and attracts butterflies.
- Also enclosed is the NPDES sampling report for Board review.