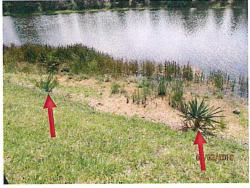

- As per usual, enclosed are the regular Meeting Minutes from May 20<sup>th</sup>, the Financials for May and the Field Manager Report for June.
- There will be an update of various projects including the power washing of the bulkheads, washout repairs and the Palm Tree trimming project.
- Enclosed in the Agenda Packet are pictures of the Dutchman Pipe plant per Supervisor Wahrer's request. This is a plant that typically grows on a trellis and attracts butterflies.
- Also enclosed is the NPDES sampling report for Board review.