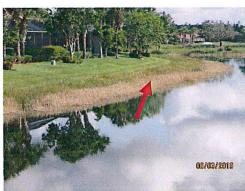

- As per usual, enclosed are the regular Meeting Minutes from May 20<sup>th</sup>, the Financials for May and the Field Manager Report for June.
- There will be an update of various projects including the power washing of the bulkheads, washout repairs and the Palm Tree trimming project.
- Enclosed in the Agenda Packet are pictures of the Dutchman Pipe plant per Supervisor Wahrer's request. This is a plant that typically grows on a trellis and attracts butterflies.
- Also enclosed is the NPDES sampling report for Board review.