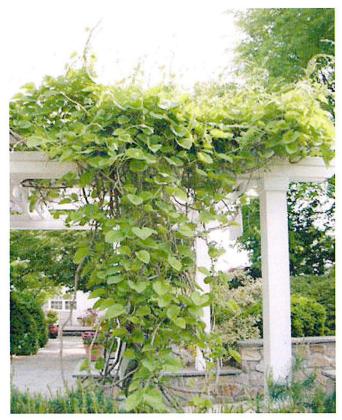

- As per usual, enclosed are the regular Meeting Minutes from May 20<sup>th</sup>, the Financials for May and the Field Manager Report for June.
- There will be an update of various projects including the power washing of the bulkheads, washout repairs and the Palm Tree trimming project.
- Enclosed in the Agenda Packet are pictures of the Dutchman Pipe plant per Supervisor Wahrer's request. This is a plant that typically grows on a trellis and attracts butterflies.
- Also enclosed is the NPDES sampling report for Board review.