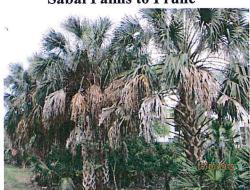

May 20, 2019 On MOTION by Vice Chairman Zajac, 94 seconded by Supervisor Wahrer, with all in 95 favor, the estimate from Lake and Wetlands 96 was accepted contingent on the price being 97 negotiated down to \$60 per square foot. 98 99 C. Wetland Palm Tree Trimming 100 101 The Board received two estimates, one from Coastline Tree Service and one from 102 Estate. The District Manager stated that the Field Manager offered to do the work for 103 around \$1500, as he felt that the prices from the other two companies were too high. 104 The Board wants these trees heavily trimmed, so that they don't have to be trimmed 105 again for a few years. Therefore, they awarded the project to Coastline Tree Service as 106 they felt they are more experienced. 107 108 On MOTION by Vice Chairman Zajac, 109 seconded by Supervisor Scuderi, with all in 110 favor, the estimate from Coastline Tree 111 Service is accepted. 112 113 SEVENTH ORDER OF BUSINESS 114 115 A. Financial Statements for Month Ending April 30, 2019 116 117